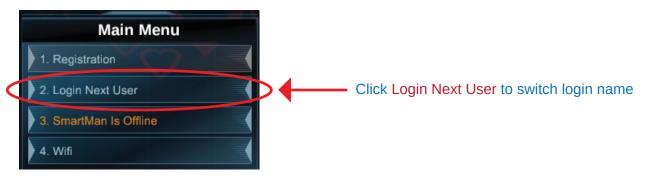

## 4) Exit Activity - Click on "Menu" button located near top right corner to go back to Main Menu

- Click Menu to exit current activity

5) Changing User - To the left, under Main Menu, click on the second button "2. Login Next User"