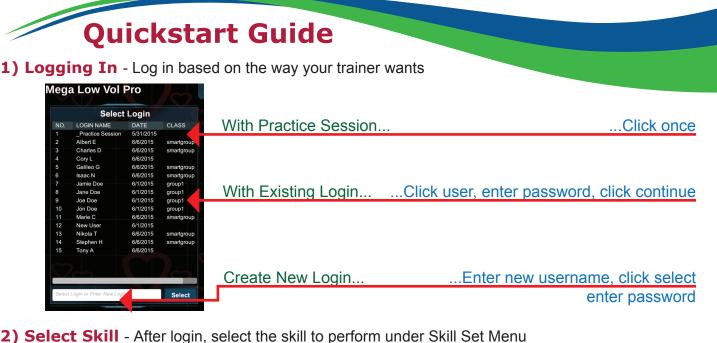

## 4) Exit Activity - Click on "Menu" button located near top right corner to go back to Main Menu

- Click Menu to exit current activity

5) Changing User - To the left, under Main Menu, click on the second button "2. Login Next User"