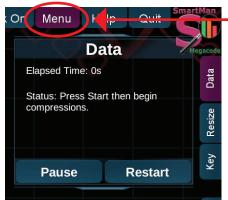

## 4) Exit Activity - Click on "Menu" button located near top right corner to go back to Main Menu

- Click Menu to exit current activity

5) Changing User - To the left, under Main Menu, click on the second button "2. Login Next User"